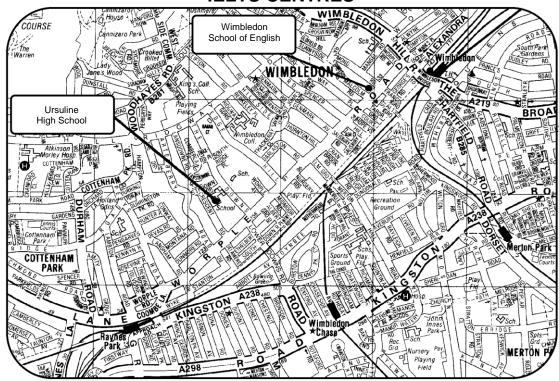

## HOW TO GET TO URSULINE HIGH SCHOOL / WIMBLEDON SCHOOL OF ENGLISH IELTS CENTRES

To: <u>Ursuline High School, Crescent Road, Wimbledon, SW20 8HA</u>

By train: Raynes Park Station

Wimbledon Mainline Station

By underground: Wimbledon Underground Station (District Line)

By tram: Wimbledon

By bus: 57, 131 – approx 5 mins from Raynes Park Station (0.6 miles)

57, 131 – approx 5 mins from Wimbledon Station (1 mile)

Get off at Lower Downs Road.

By foot: approx 12 mins from Raynes Park Station (0.6 miles)

approx 20 mins from Wimbledon Station (1 mile)

If walking, please note that you must turn down Crescent Road.

There is no access to the venue from The Downs.

To: Wimbledon School of English, 41 Worple Road, SW19 4JZ

By train: Wimbledon Mainline Station

Raynes Park Station

By underground: Wimbledon Underground Station (District Line)

By tram: Wimbledon

By bus: 57, 131 – approx 1 min from Wimbledon Station (0.2 miles)

57, 131 – approx 10 mins from Raynes Park Station (1.2 miles)

Get off at Francis Grove.

By foot: approx 4 mins from Wimbledon Station (0.2 miles)

approx 23 mins from Raynes Park Station (1.2 miles)